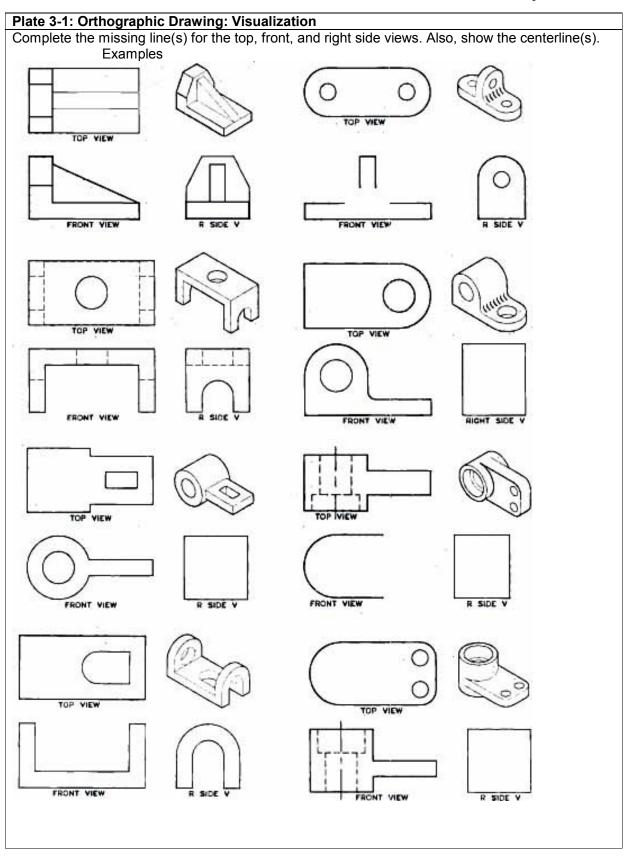

| Faculty of Engineering, Thammasat University | ME111 (TEP/TEPE) 1/2004 |       |
|----------------------------------------------|-------------------------|-------|
| Plate 3: Orthographic Drawing: Visualization | Date                    | Group |
| Name                                         | ID                      | PIN   |