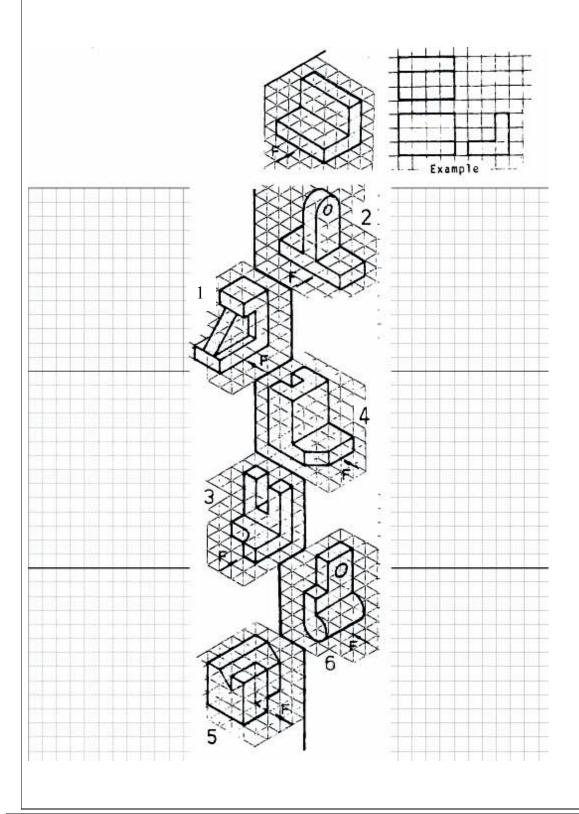

Plate 3-2: Orthographic Drawing: Visualization

Construct a true scale 3<sup>rd</sup> angle multiview drawing of the following objects on the area provided. Use view **F** as front view. Omit dimension.

| Faculty of Engineering, Thammasat University | ME111 (TEP/TEPE) 1/2004 |       |
|----------------------------------------------|-------------------------|-------|
| Plate 3: Orthographic Drawing: Visualization | Date                    | Group |
| Name                                         | ID                      | PIN   |